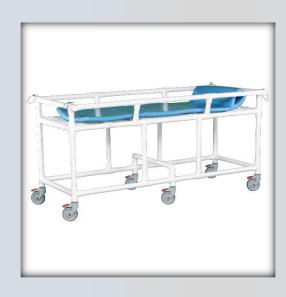

## **Transport Mobile Shower Bed**

| Technical Data     |                |
|--------------------|----------------|
| Height:            | 37.5"          |
| Width:             | 32"            |
| Depth:             | 77"            |
| Weight:            | 71 lbs         |
| Deck Height w/Pad: | 32"            |
| Weight Capacity:   | 500 lbs        |
| Ship Weight:       | 81 lbs         |
| Shipping Method:   | Common Carrier |

## **Features:**

- Waterproof foam pad with holes for drainage
- Locked side rails for patient safety
- Use for patient in-house transport and/or shower bed
- 6 no-rust, 5" all-locking casters
- Available as MRI compatible